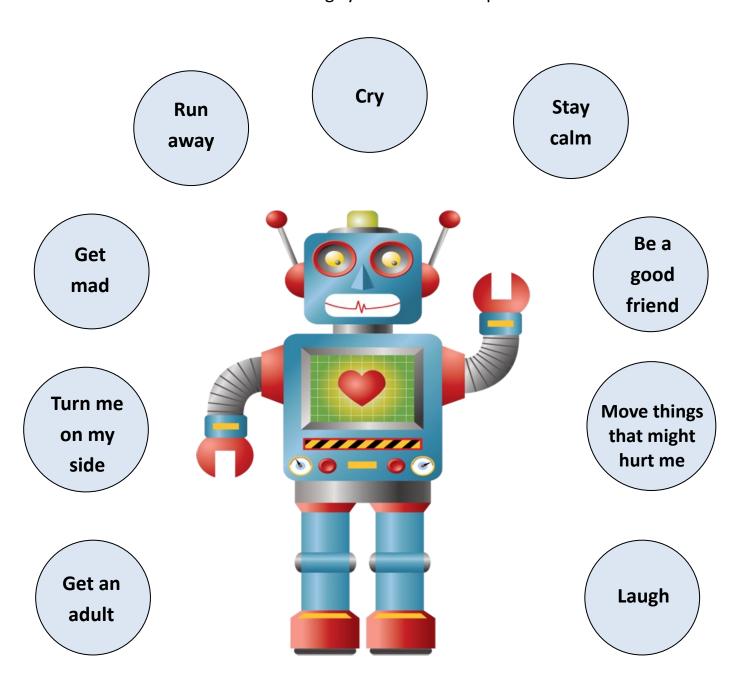

Draw a line from the robot to the things you can do to help someone who has seizures.