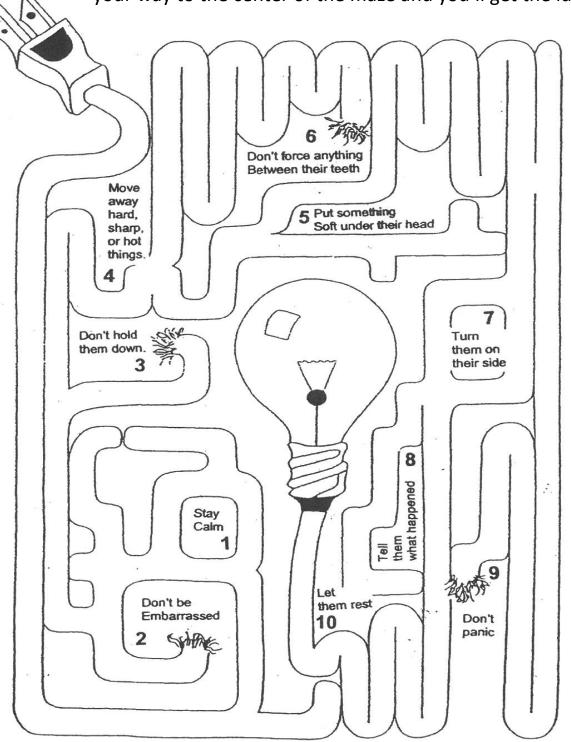

#### What's WRONG with this picture?

START

How can you help a person who is having a seizure? Find your way to the center of the maze and you'll get the idea!