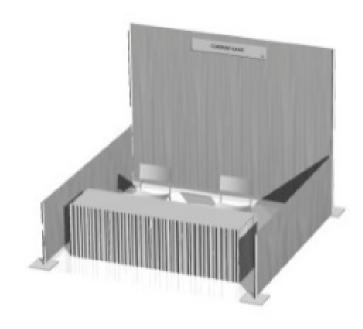

### \$1,000 Standard Exhibiting Space will have:

- 8' High Back Drape (grey)
- 3' High Side Drape (grey)
- 1 − 6′ x 30" Draped Table (grey)
- 2 Chairs
- 1 Wastebasket